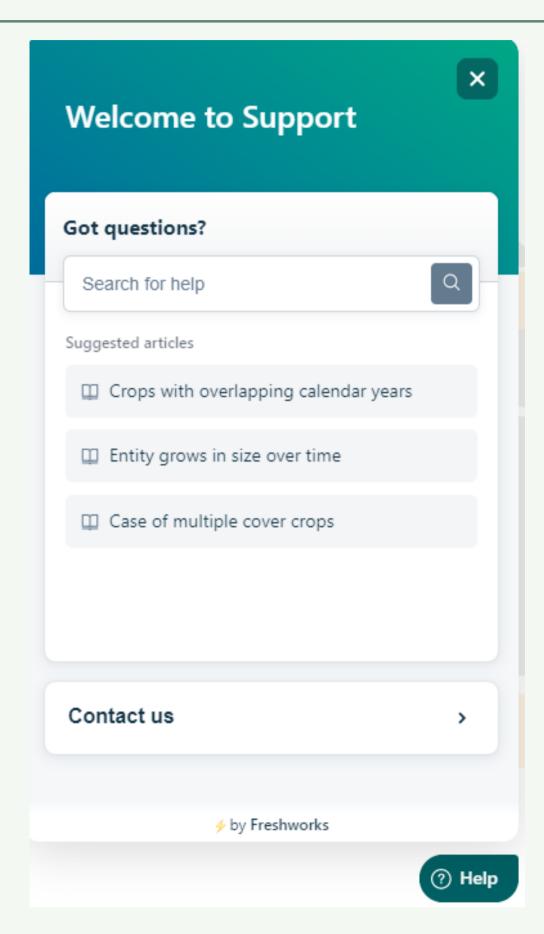

# Help Desk Tickets

Search for solutions to common questions or submit a help-desk ticket for COMET- Farm support