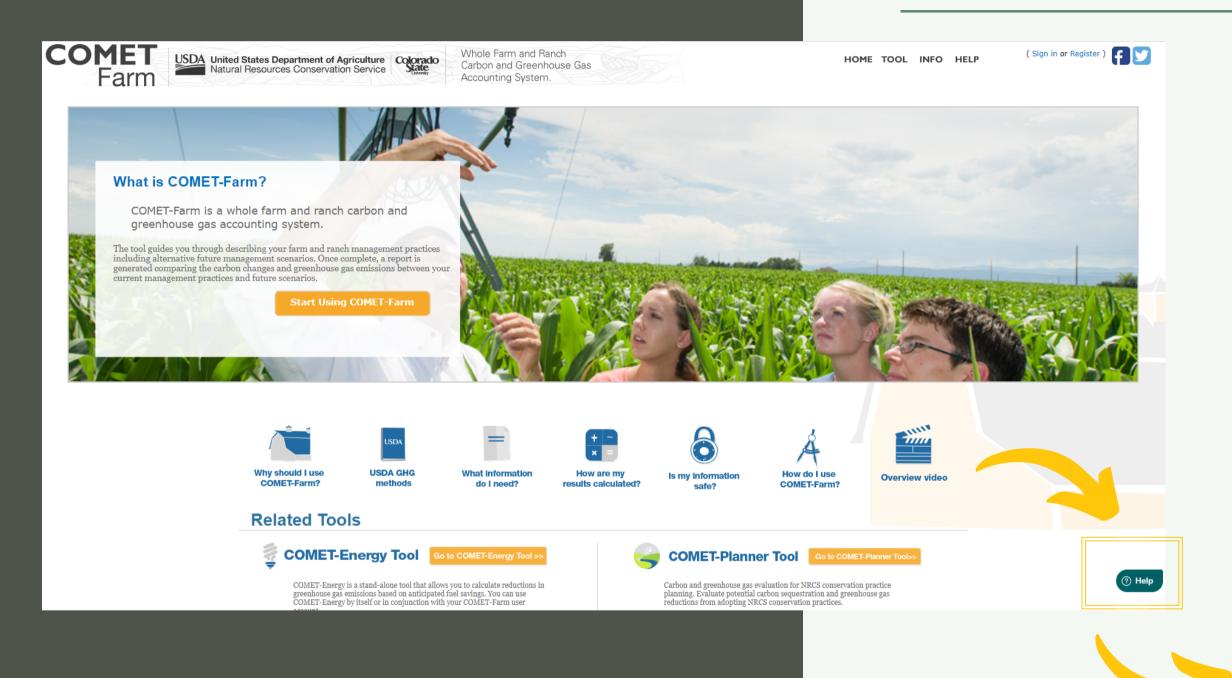

# Quick Links

Whole Farm and Ranch Carbon and Greenhouse Gas Accounting System.

HOME TOOL INFO HELP

( Sign in or Register )

greenhouse gas accounting system.

The tool guides you through describing your farm and ranch management practices including alternative future management scenarios. Once complete, a report is generated comparing the carbon changes and greenhouse gas emissions between your current management practices and future scenarios.

#### **Related Tools**

Go to COMET-Energy Tool >:

**COMET-Planner Tool** 

Carbon and greenhouse gas evaluation for NRCS conservation practice planning. Evaluate potential carbon sequestration and greenhouse gas reductions from adopting NRCS conservation practices.

? Help

COMET-Energy is a stand-alone tool that allows you to calculate reductions in greenhouse gas emissions based on anticipated fuel savings. You can use COMET-Energy by itself or in conjunction with your COMET-Farm user

### What is COMET-Farm?

COMET-Farm is a whole farm and ranch carbon and greenhouse gas accounting system.

The tool guides you through describing your farm and ranch management practices including alternative future management scenarios. Once complete, a report is generated comparing the carbon changes and greenhouse gas emissions between your current management practices and future scenarios.

Start Using COMET-Farm

Overview video

Why should I use

COMET-Farm?

**COMET-Energy Tool** 

Go to COMET-Energy Tool >:

do I need?

COMET-Energy is a stand-alone tool that allows you to calculate reductions in greenhouse gas emissions based on anticipated fuel savings. You can use COMET-Energy by itself or in conjunction with your COMET-Farm user

**USDA GHG** 

methods

results calculated?

**COMET-Planner Tool** 

Carbon and greenhouse gas evaluation for NRCS conservation practice planning. Evaluate potential carbon sequestration and greenhouse gas reductions from adopting NRCS conservation practices.