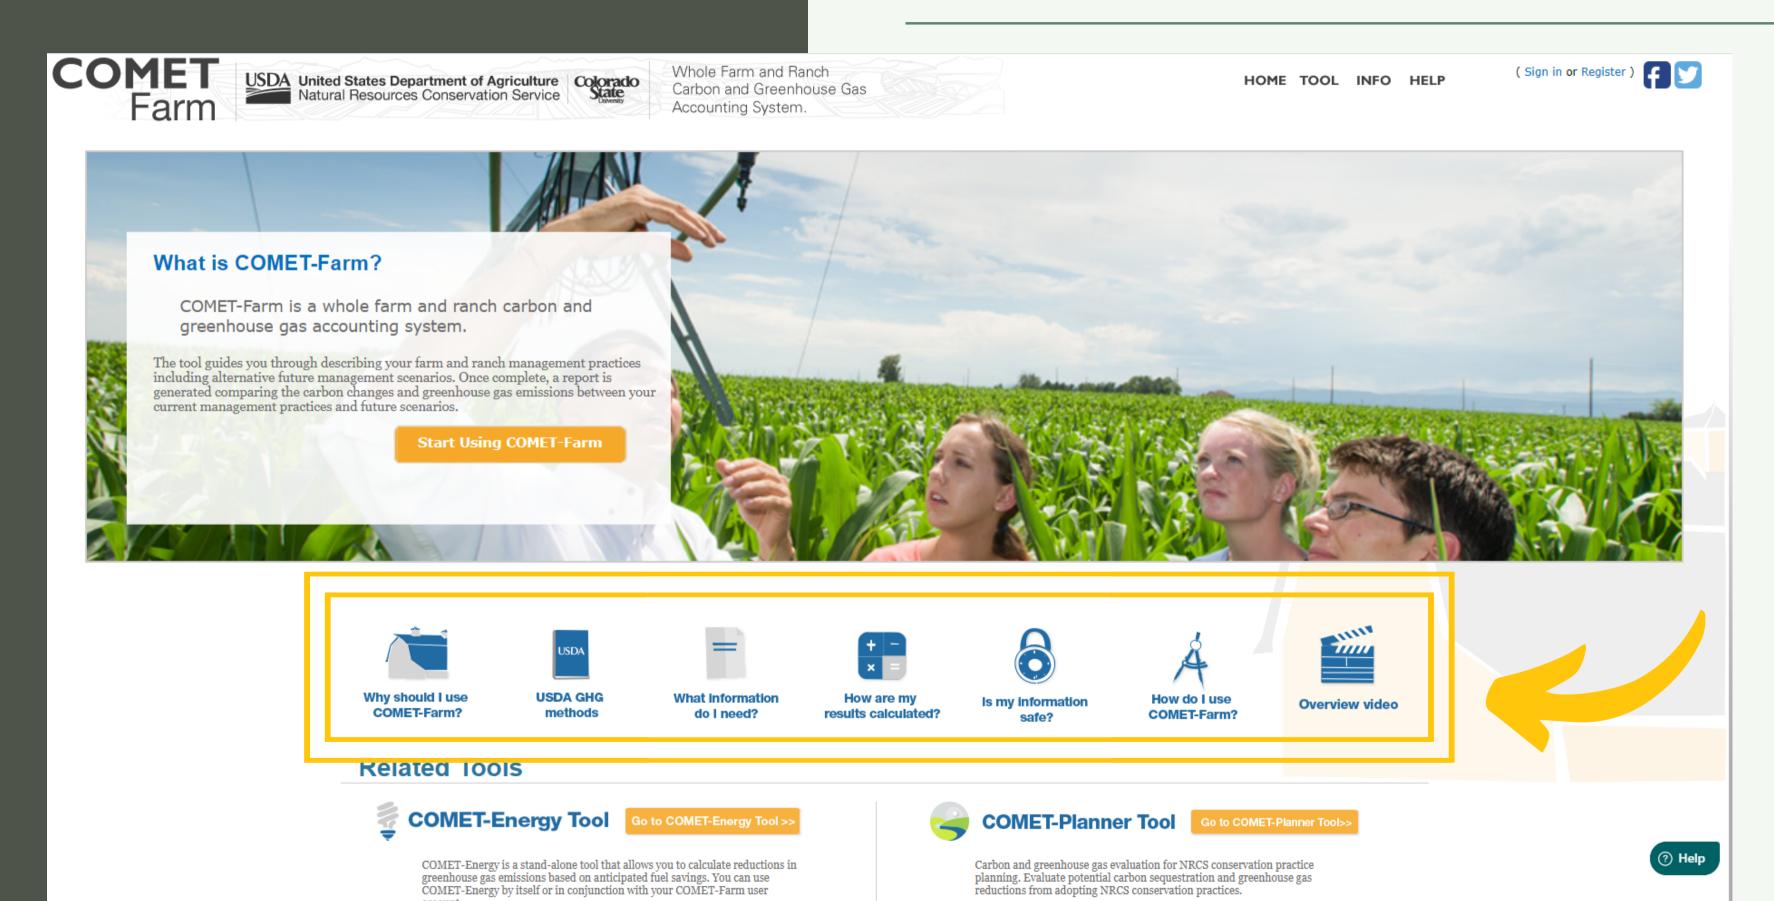

### What is COMET-Farm?

COMET-Farm is a whole farm and ranch carbon and greenhouse gas accounting system.

The tool guides you through describing your farm and ranch management practices including alternative future management scenarios. Once complete, a report is generated comparing the carbon changes and greenhouse gas emissions between your current management practices and future scenarios.

Start Using COMET-Farm

COMET-Farm?

How are my results calculated?

Is my information

How do I use **COMET-Farm?** 

Overview video

#### **Related Tools**

Go to COMET-Energy Tool >:

**COMET-Planner Tool** 

Carbon and greenhouse gas evaluation for NRCS conservation practice planning. Evaluate potential carbon sequestration and greenhouse gas reductions from adopting NRCS conservation practices.

? Help

COMET-Energy is a stand-alone tool that allows you to calculate reductions in greenhouse gas emissions based on anticipated fuel savings. You can use COMET-Energy by itself or in conjunction with your COMET-Farm user