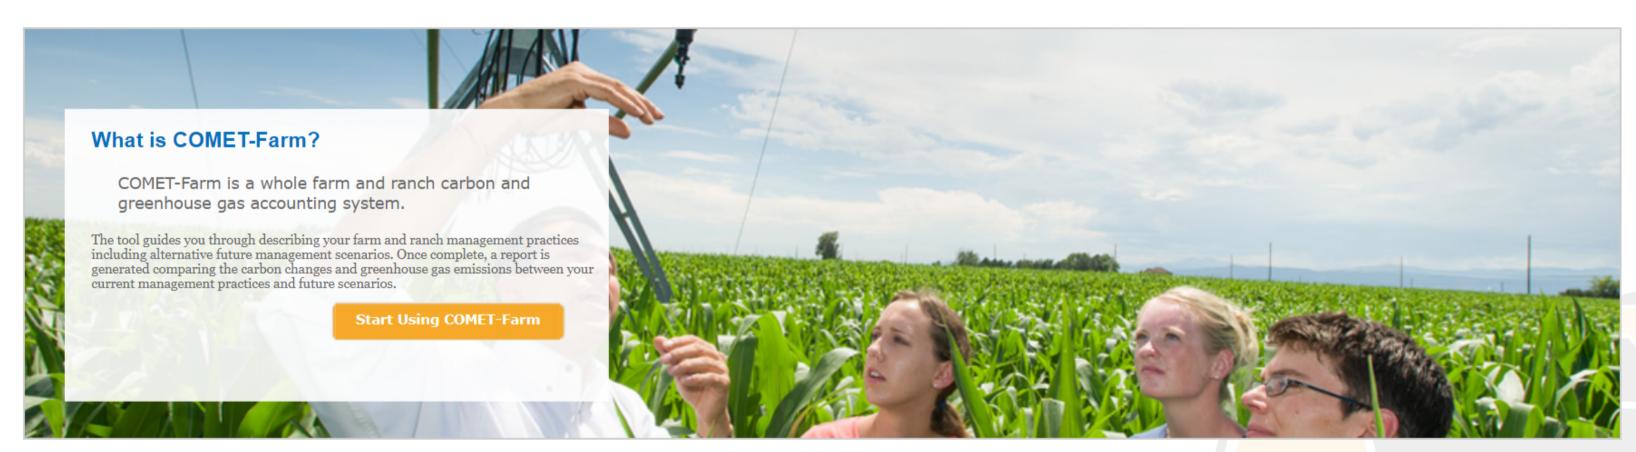

# Quick Links

Whole Farm and Ranch Carbon and Greenhouse Gas Accounting System.

HOME TOOL INFO HELP

( Sign in or Register )

greenhouse gas accounting system.

The tool guides you through describing your farm and ranch management practices including alternative future management scenarios. Once complete, a report is generated comparing the carbon changes and greenhouse gas emissions between your current management practices and future scenarios.

### What is COMET-Farm?

COMET-Farm is a whole farm and ranch carbon and greenhouse gas accounting system.

The tool guides you through describing your farm and ranch management practices including alternative future management scenarios. Once complete, a report is generated comparing the carbon changes and greenhouse gas emissions between your current management practices and future scenarios.