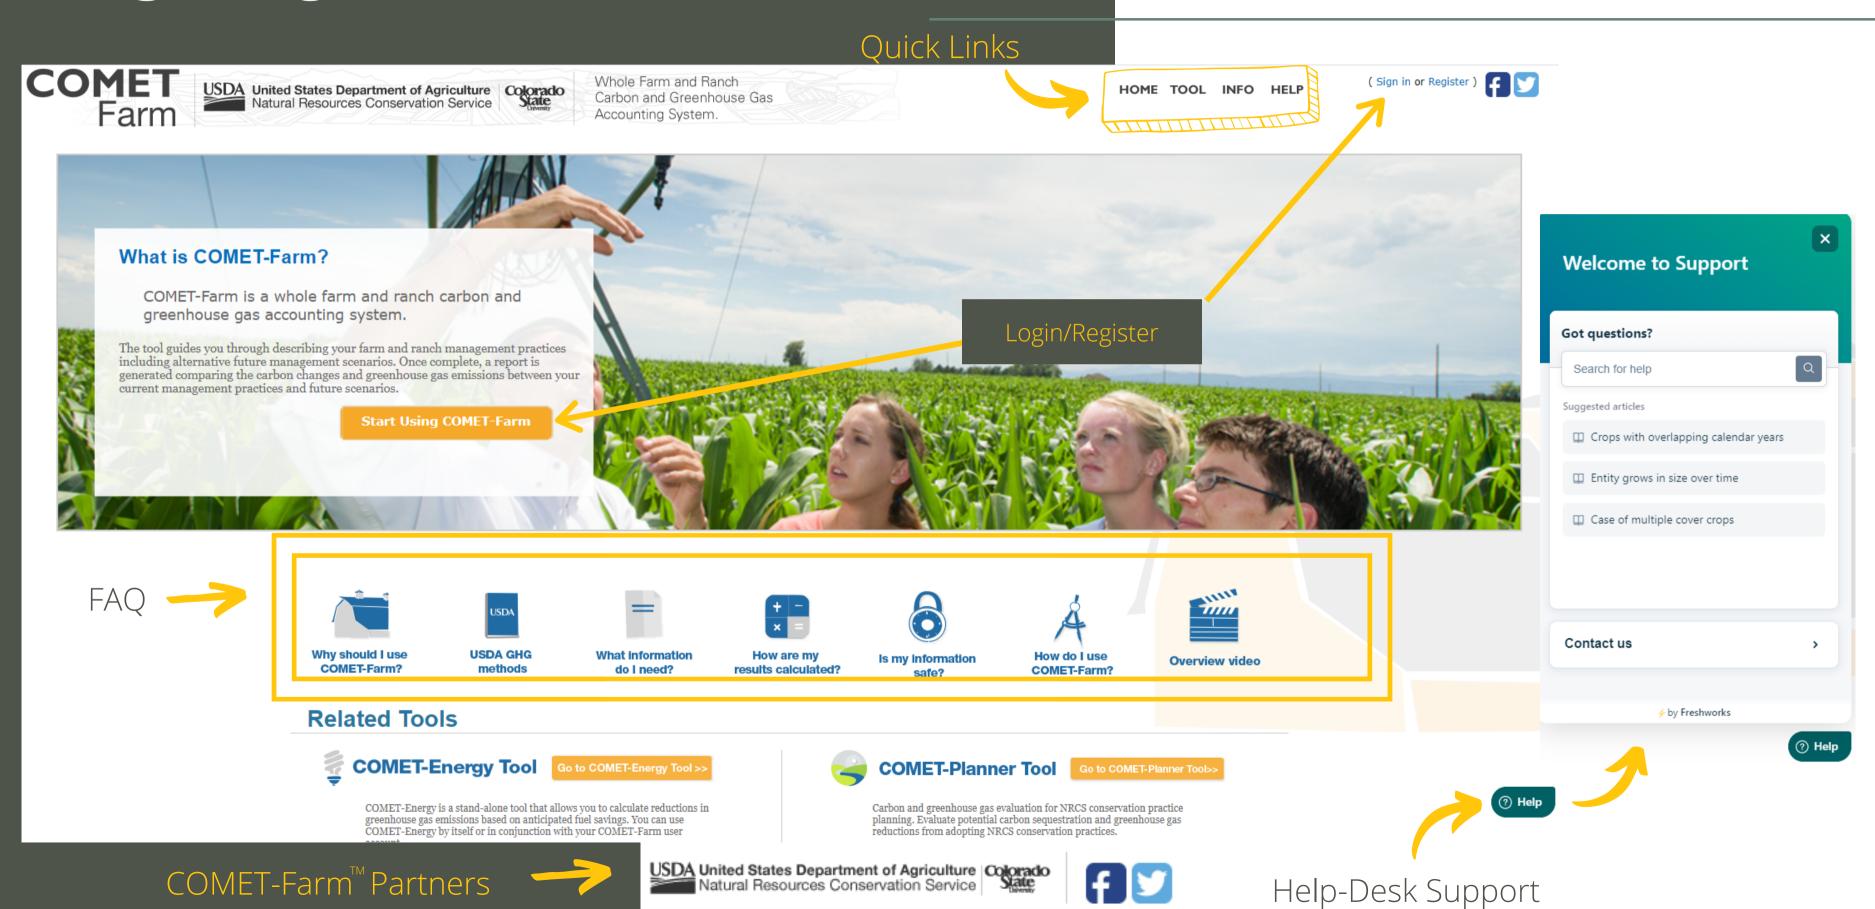

# Navigating COMET-Farm

# Quick Links

Whole Farm and Ranch Carbon and Greenhouse Gas Accounting System.

HOME TOOL INFO HELP

( Sign in or Register )

greenhouse gas accounting system.

The tool guides you through describing your farm and ranch management practices including alternative future management scenarios. Once complete, a report is generated comparing the carbon changes and greenhouse gas emissions between your current management practices and future scenarios.

Start Using COMET-Farm

COMET-Farm?

How are my results calculated?

Is my information

How do I use **COMET-Farm?** 

Overview video

#### **Related Tools**

Go to COMET-Energy Tool >:

**COMET-Planner Tool** 

Carbon and greenhouse gas evaluation for NRCS conservation practice planning. Evaluate potential carbon sequestration and greenhouse gas reductions from adopting NRCS conservation practices.

? Help

COMET-Energy is a stand-alone tool that allows you to calculate reductions in greenhouse gas emissions based on anticipated fuel savings. You can use COMET-Energy by itself or in conjunction with your COMET-Farm user

# Login / Register account

Natural Resources Conservation Service

Whole Farm and Ranch Carbon and Greenhouse Gas Accounting System.

HOME TOOL INFO HELP

Why should I use COMET-Farm?

methods

What information do I need?

How are my results calculated?

is my information safe?

How do I use **COMET-Farm?** 

**Related Tools** 

Go to COMET-Energy Tool >>

**COMET-Planner Tool** 

Carbon and greenhouse gas evaluation for NRCS conservation practice planning. Evaluate potential carbon sequestration and greenhouse gas reductions from adopting NRCS conservation practices.

## Frequently Asked Questions

# Help Desk Tickets

Search for solutions to common questions or submit a help-desk ticket for COMET- Farm support