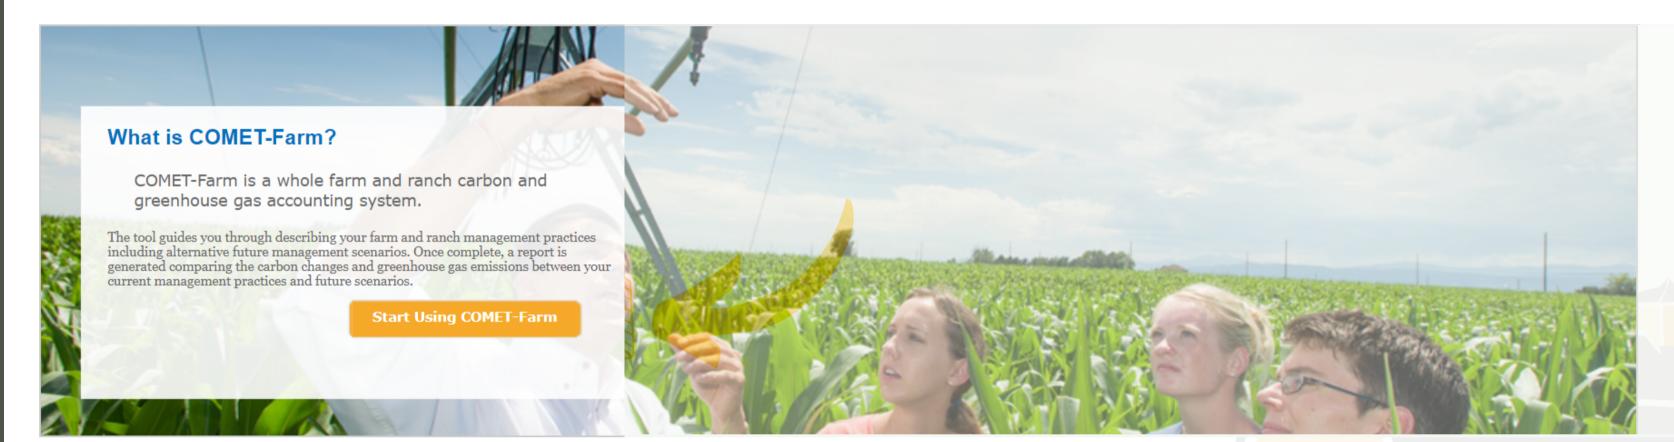

### What is COMET-Farm?

COMET-Farm is a whole farm and ranch carbon and greenhouse gas accounting system.

The tool guides you through describing your farm and ranch management practices including alternative future management scenarios. Once complete, a report is generated comparing the carbon changes and greenhouse gas emissions between your current management practices and future scenarios.